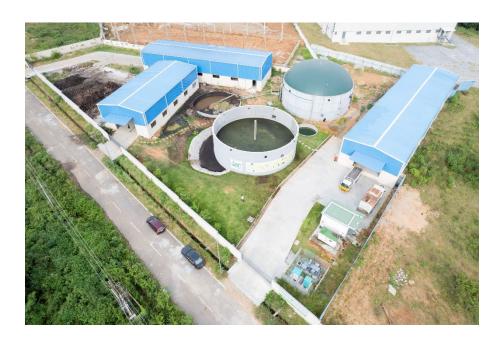

#### Organic Waste to Bio-CNG Plant – a JV

#### **PRODUCTION**

- Waste undergoes anaerobic digestion to produce methane and organic slurry.
- The gas is purified, compressed & bottled into Carbonlites Bio-CNG.
- The slurry is treated to produce Carbonlites Organic fertilizers.