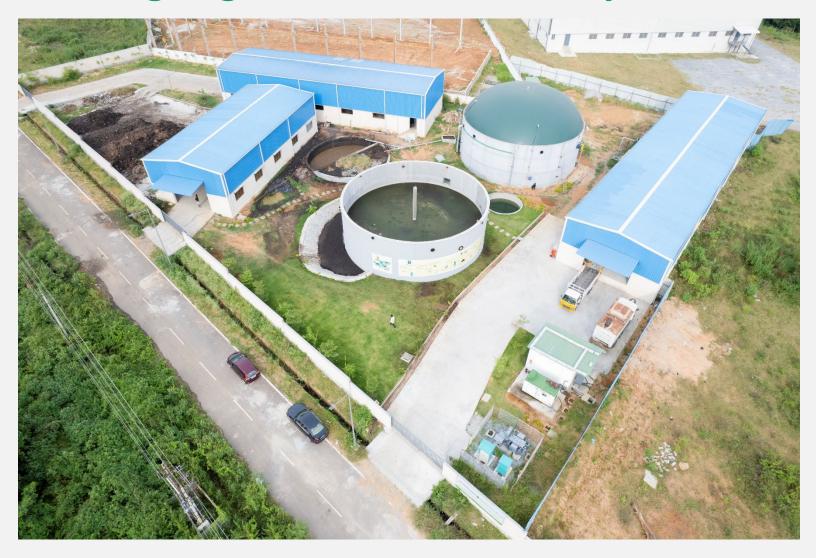

#### Organic Waste to Bio-CNG Plant – a JV

## Production to Consumption of Bio-CNG & Organic Fertilizers

#### **PRODUCTION**

- Waste undergoes anaerobic digestion to produce methane and organic slurry.
- The gas is purified, compressed & bottled into Carbonlites Bio-CNG.
- The slurry is treated to produce Carbonlites Organic fertilizers.