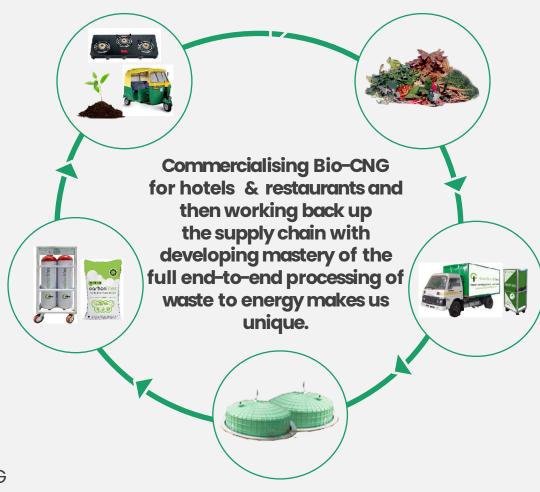

#### **Enabling Organic Waste Circularity**

#### Organic Waste to Bio-CNG Plant – a JV

#### **WASTE GENERATION**

Organic waste is generated at households, hotels, restaurants, campuses and offices

#### **WASTE COLLECTION**

- Segregated waste is collected by waste picker franchisees from bulk generators.
  - Guaranteed availability of quality feedstock throughout the year

## Production to Consumption of Bio-CNG & Organic Fertilizers

#### **PRODUCTION**

- Waste undergoes anaerobic digestion to produce methane and organic slurry.
- The gas is purified, compressed & bottled into Carbonlites Bio-CNG.
- The slurry is treated to produce Carbonlites Organic fertilizers.

#### **DISTRIBUTION**

Commercial Viability Ensured through Predictable Sales of:

- Bio-CNG to restaurants.
- Organic Fertilizer to farmers.

#### CONSUMPTION

- Carbonlites Bio-CNG displaces LPG in restaurants and diesel in vehicles.
- Carbonlites Organic Fertilizer is used in organic farming.