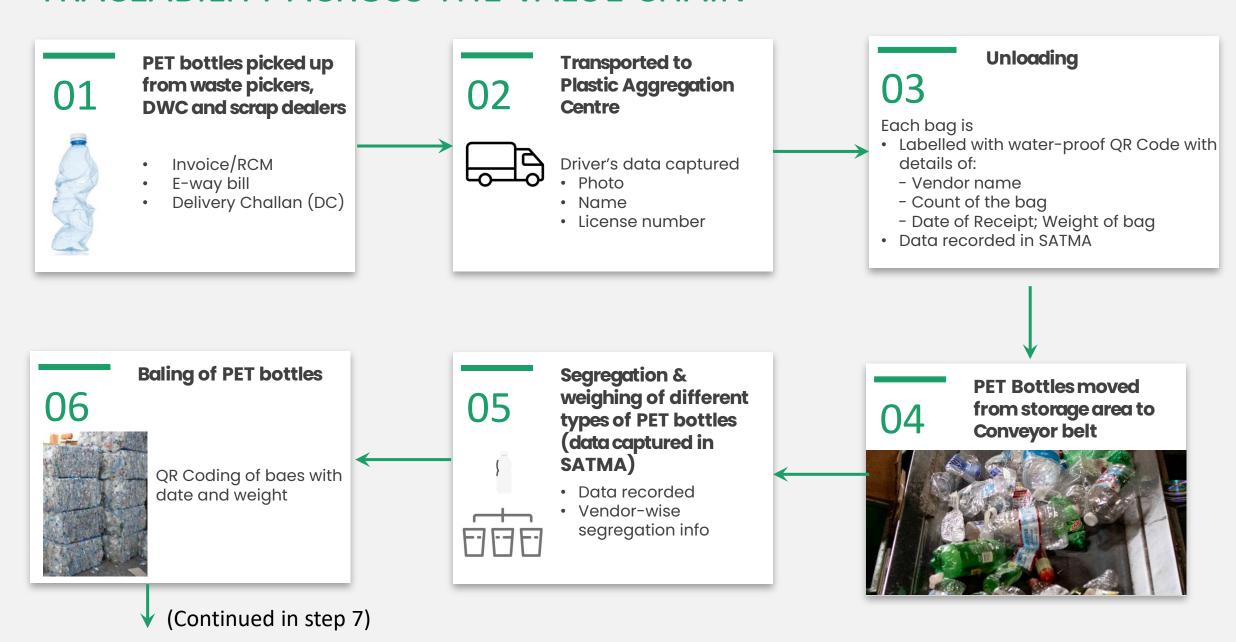

#### TRACEABILITY ACROSS THE VALUE CHAIN

...continued SATMA Traceability

Bale sent to **Clean PET flakes PET Flaking unit** transported to Plastic 80 **Aggregation Centre** E-way bill Job work invoice Delivery Challan (DC) E-way bill Weighment slip Weighment slip Social buttons sent to **PET flakes transported** H&M 10 to PET Resin manufacturer/ Button manufacturer E-way bill Weighment slip Invoice